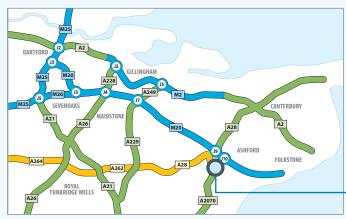

#### location

Axiom is situated on the well established Orbital Park adjacent to Ashford Trade Centre. Junction 10 of the M20 is less than a mile away and provides direct access to the M25 and National Motorway Network to the north east and the Channel Tunnel and Ports to the south. Ashford International passenger station is within one mile and provides a high speed link to London St Pancras and the continent.