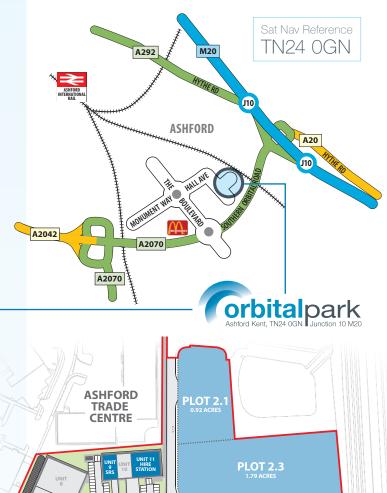

#### location

Axiom is situated on the well established Orbital Park adjacent to Ashford Trade Centre. Junction 10 of the M20 is less than a mile away and provides direct access to the M25 and National Motorway Network to the north east and the Channel Tunnel and Ports to the south. Ashford International passenger station is within one mile and provides a high speed link to London St Pancras and the continent.

#### description

The remaining phase 2 sites total 2.71 acres of developable employment land.

| Plot     | Acres | Hectares |
|----------|-------|----------|
| Plot 2.1 | 0.92  | 0.37     |
| Plot 2.3 | 1.79  | 0.72     |
| TOTAL    | 2.71  | 1.09     |

The site boundaries shown are for indicative purposes only and may be changed to suit requirements.