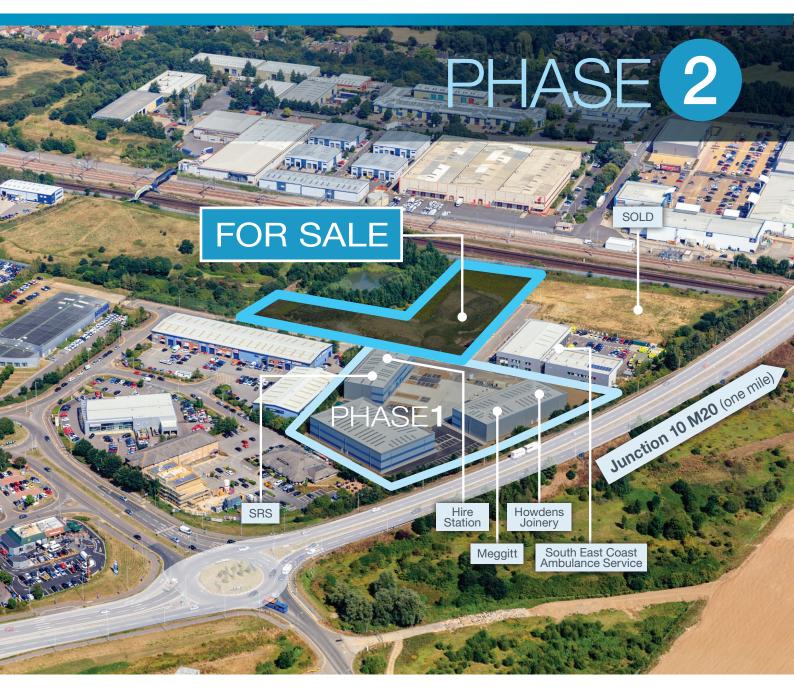

#### description

The remaining phase 2 sites total 2.71 acres of developable employment land.

| Plot     | Acres | Hectares |
|----------|-------|----------|
| Plot 2.1 | 0.92  | 0.37     |
| Plot 2.3 | 1.79  | 0.72     |
| TOTAL    | 2.71  | 1.09     |

The site boundaries shown are for indicative purposes only and may be changed to suit requirements.

### other occupiers

Other occupiers on the established Orbital Park include Howdens Joinery, BMW, Toyota, Vauxhall, Honda, Skoda, Mercedes Benz, Ford, Screwfix, Halfords Autocentre, Topps Tiles, Bathstore, Carpetright, Toolstation, Euro Car Parks, Capital Hair & Beauty, City Electrical Factors, Maruwa, Suzuki, Magnet, Edmundson Electrical and Meggitt.